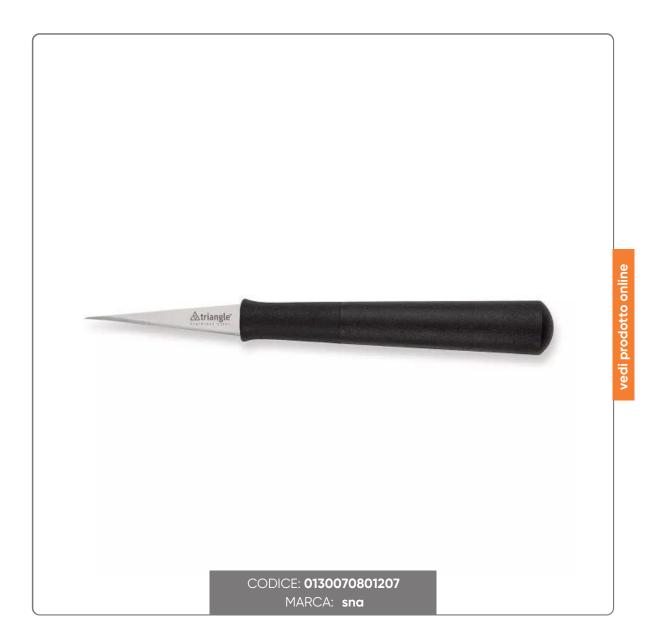

## THAI STILETTO DECORATOR KNIFE BLADE cm.4,7

Thai stiletto knife for artistic carvings on fruit and vegetables. Flexible and single-edged, with 4.7 cm steel blade and non-slip handle.

## SOLUZIONIFOODSERVICE

Take the art of carving and decorating fruits and vegetables to the next level with our Thai Stiletto Knife. Designed with a flexible 4.7 cm blade, it cuts only from one side, ensuring precision and detail in every use. The total length of the tool is 13.5cm, making it comfortable to handle. The non-slip handle offers a secure grip and the stainless steel blade is sharp to ensure clean, detailed cuts. A real must for cooking enthusiasts, you can now create decorative dishes like a true professional chef.