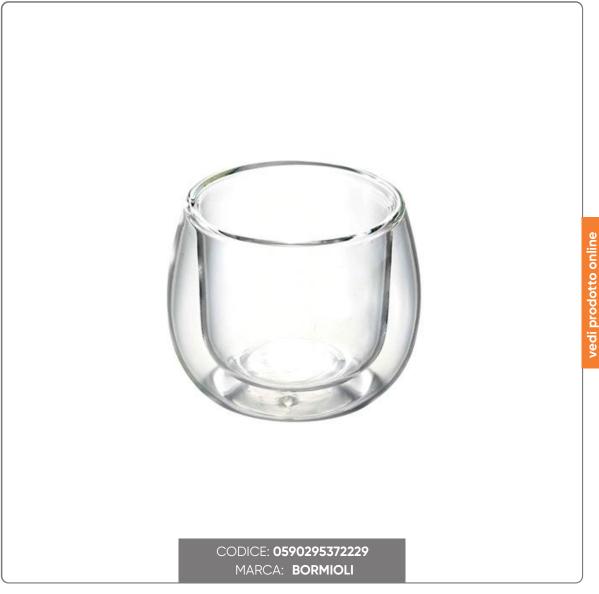

## PACK 2pcs. THERMIC AMETHYST GLASS cl.11,5 RM337

SET 2 pcs LUIGI BORMIOLI DOUBLE WALL GLASS diam. 6.3 cm, height 6.3 cm

Seno&Seno S.p.A. via Luigi Pasteur, 10 – Vr – 045.820.17.88 – info@senoeseno.it shop.senoeseno.it – www.senoeseno.it

## S O L U Z I O N I F O O D S E R V I C E

BOROSILICATE GLASS is a material highly resistant to thermal shock and washing. Its chemical composition is such that it does not alter the acidity level of the liquid it comes into contact with.

The vacuum created in the interspace between the two walls allows for thermal insulation of the liquid contained and prevents the formation of condensation on the outside of the container. The result is a greater maintenance of the temperature of the hot and cold liquid compared to containers of common glass or porcelain and ceramics. They reduce the creation of condensation on the external surface thus avoiding the deposit of water on the contact surfaces and on the hands.

## CHARACTERISTICS:

- Handmade double wall borosilicate glass.
- Resistant to thermal shock.
- Microwave and dishwasher safe.
- Maintains the temperature of both hot and cold drinks/food.
- Does not alter the acidity of the liquid/food it contains.
- Avoid the formation of condensation outside.