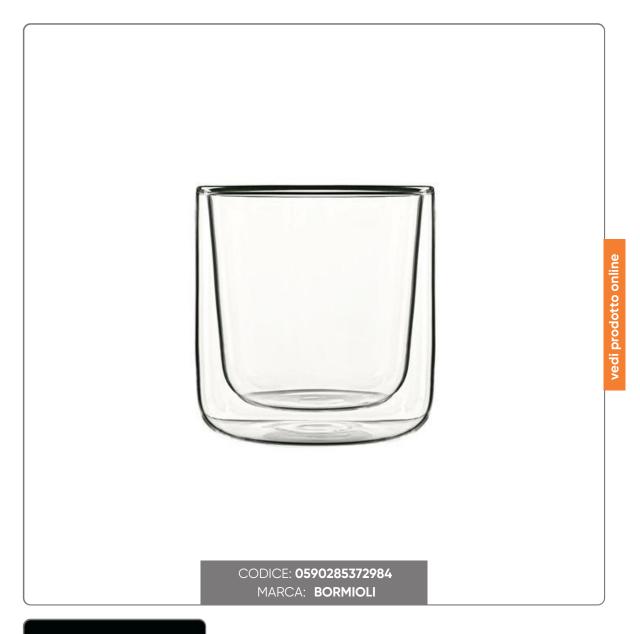

## PACK 2pcs. THERMIC CYLINDRICAL GLASS cl.11 RM341

SET 2 pcs LUIGI BORMIOLI DOUBLE WALL GLASS diam. 6.2 cm, height 6.9 cm

Seno&Seno S.p.A. via Luigi Pasteur, 10 - Vr - 045.820.17.88 - info@senoeseno.it shop.senoeseno.it - www.senoeseno.it

## S O L U Z I O N I F O O D S E R V I C E

BOROSILICATE GLASS is a material highly resistant to thermal shock and washing. Its chemical composition is such that it does not alter the acidity level of the liquid it comes into contact with.

The vacuum created in the interspace between the two walls allows for thermal insulation of the liquid contained and prevents the formation of condensation on the outside of the container. The result is a greater maintenance of the temperature of the hot and cold liquid compared to containers of common glass or porcelain and ceramics. They reduce the creation of condensation on the external surface thus avoiding the deposit of water on the contact surfaces and on the hands.

## CHARACTERISTICS:

- Handmade double wall borosilicate glass.
- Resistant to thermal shock.
- Microwave and dishwasher safe.
- Maintains the temperature of both hot and cold drinks/food.
- Does not alter the acidity of the liquid/food it contains.
- Avoid the formation of condensation outside.