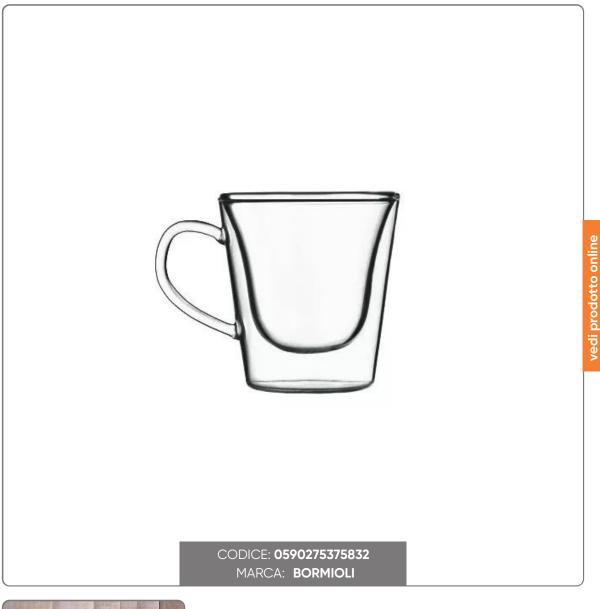

## PACK 2pcs. THERMIC MUG cl.29,5 RM220

SET 2 pcs LUIGI BORMIOLI DOUBLE WALL CUP diam. 8.6 cm, height 11.3 cm

Seno&Seno S.p.A. via Luigi Pasteur, 10 – Vr – 045.820.17.88 – info@senoeseno.it shop.senoeseno.it – www.senoeseno.it

## S O L U Z I O N I F O O D S E R V I C E

BOROSILICATE GLASS is a material highly resistant to thermal shock and washing. Its chemical composition is such that it does not alter the acidity level of the liquid it comes into contact with.

## CHARACTERISTICS:

- Handmade double wall borosilicate glass.
- Resistant to thermal shock.
- Microwave and dishwasher safe.
- Maintains the temperature of both hot and cold drinks/food.
- Does not alter the acidity of the liquid/food it contains.
- Avoid the formation of condensation outside.