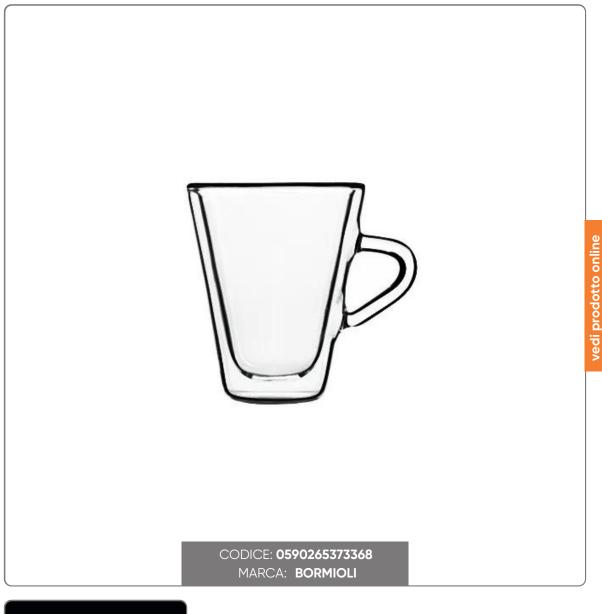

## PACK 2pcs. THERMIC ESPRESSINO GLASS cl.10,5 RM374

SET 2 pcs LUIGI BORMIOLI DOUBLE WALL GLASS diam. 6.5 cm, height 8.2 cm

Seno&Seno S.p.A. via Luigi Pasteur, 10 – Vr – 045.820.17.88 – info@senoeseno.it shop.senoeseno.it – www.senoeseno.it