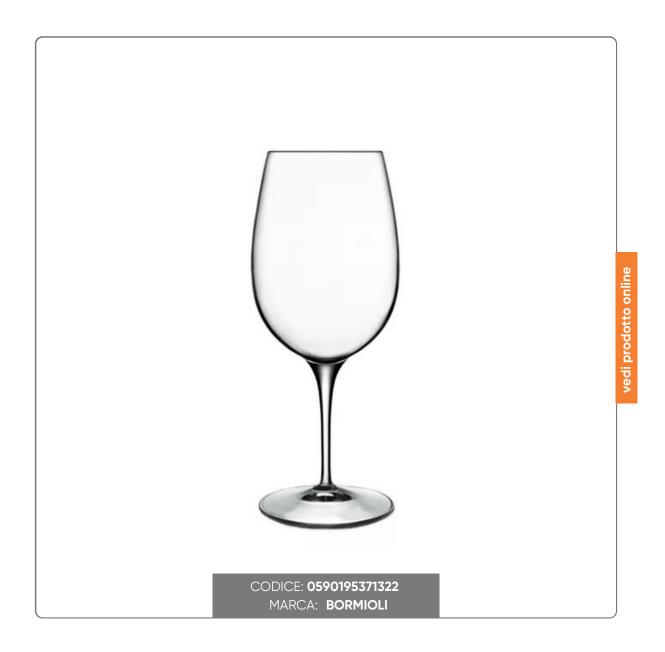

## PACK 6pcs. GRAN VIN PALACE GLASS cl.57 C352

SET 6 pcs LUIGI BORMIOLI GLASS GLASS diam. 9.1 cm, height 22.5 cm