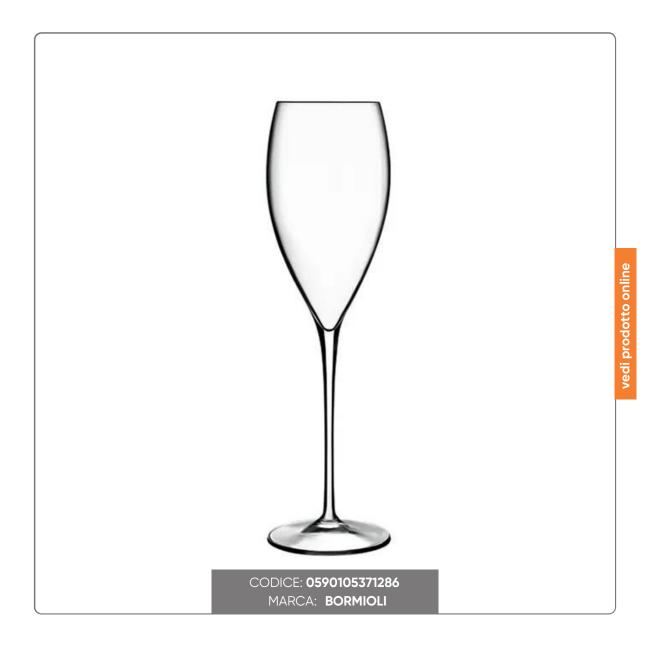

## PACK 6pcs. MAGNIFICENT FLUTE GLASS cl.32 C337

SET 6 pcs LUIGI BORMIOLI GLASS GLASS diam. cm.7,3 height cm.26