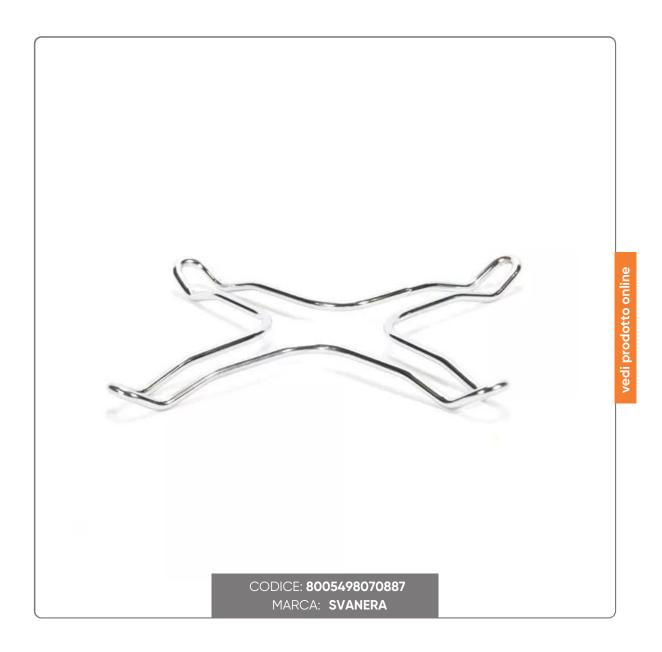

## MEDIUM STOVE REDUCER IN CHROMED STEEL cm.16,5x16,5

Transform any gas stove into a perfect ally for your small cookware with our premium chromed steel reducer!

## SOLUZIONIFOODSERVICE

This medium-sized stove reducer, made entirely of sturdy chromed steel, is the perfect accessory for your kitchen. Thanks to its refined design and resistance, it is ideal for using smaller cookware on gas stoves. With a measurement of 16.5x16.5 cm and very high quality steel, it guarantees homogeneous heat and long life. Make your kitchen more professional and cooking your dishes an unparalleled experience.