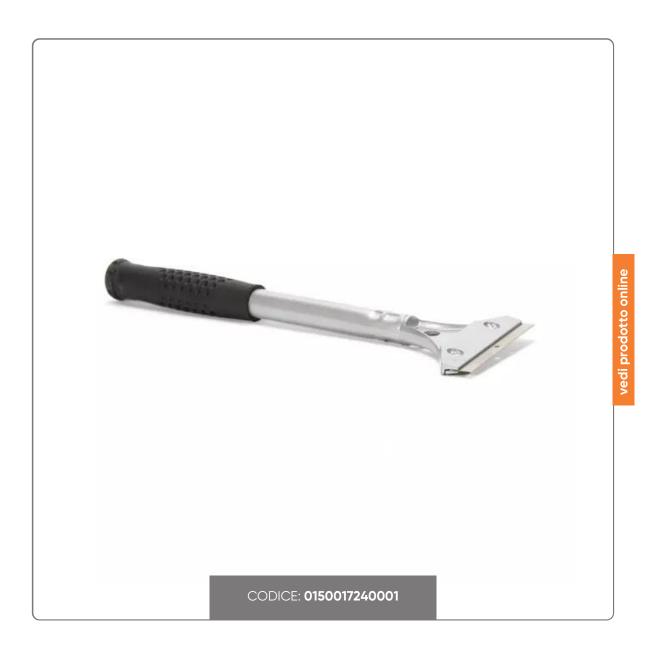

## WALL SCRAPER cm. 29

Ideal for removing paint, rust and rubber, this tungsten carbide blade scraper is versatile on metal and concrete. Reversible blade included.

## SOLUZIONIFOODSERVICE

Perfect for any detail-loving chef, the 29cm Wall Scraper is an essential kitchen accessory. Designed to carry out the most complex tasks, it easily removes paint, rust and rubber thanks to the exclusive tungsten carbide blade, capable of tackling even the hardest materials, such as metal and concrete. The plus? The blade is reversible and has two cutting edges, each of which lasts 50 times longer than normal steel blades. Convenience and functionality in a single tool.