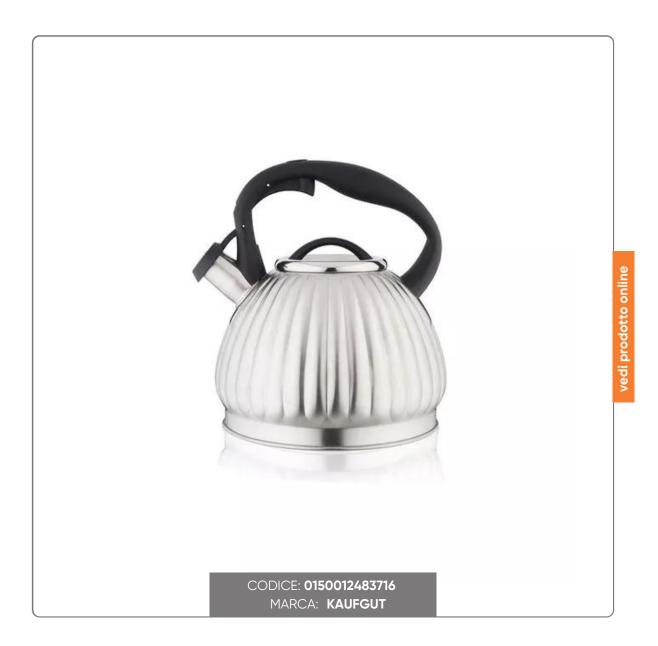

## STAINLESS STEEL KETTLE WITH HANDLE capacity lt.

3lt stainless steel kettle, convenient and quality. Easy to clean and perfect for induction cookers. Your ally in the kitchen!

## SOLUZIONIFOODSERVICE

Welcome the perfect partner for every type of cooking into your kitchen: our stainless steel kettle. With an elegant design, it has a practical capacity of 3 litres. Its quality is guaranteed: it is a stable, functional object, designed to meet your daily needs and easy to clean. Perfect for induction hobs, it has a bottom diameter of 12.5 cm and overall dimensions of 20.5x25 cm. The ergonomic handle facilitates use. Remember, stainless steel is synonymous with longevity and resistance, so here \$\#39\$; a smart investment for your kitchen!