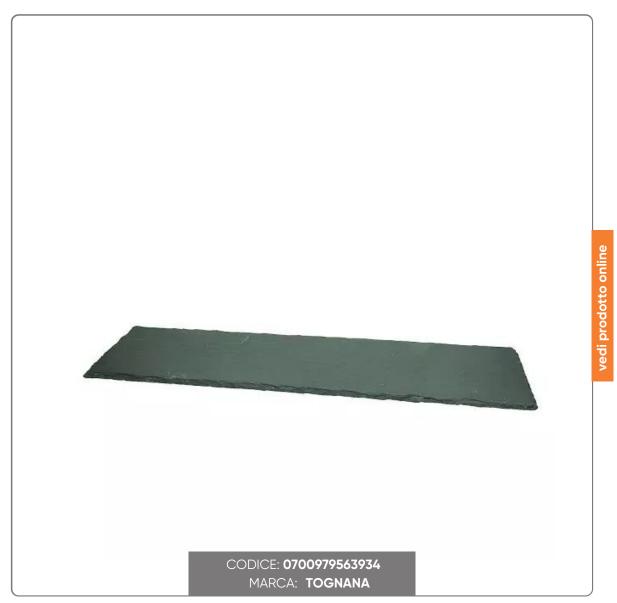

## **OLLY SLATE PLATE cm.53x16**

HANDMADE SLATE TRAY, WITH NATURAL EDGE, OILED SURFACE AND NON-SLIP FEET cm.53x16 thickness cm.0,5

## L U Z I O N I F O O D S E R V I

Ideal for finger food or for restaurants that combine modern and rustic styles, guaranteeing a guaranteed eye-catcher and outstanding originality.

Slates and pieces of slate skilfully extracted and worked by master craftsmen. The natural irregularities of the surface are voluntarily left. An ecological material of ancient and mining origin.

The black colour, always elegant, highlights the white of the porcelain and the colors of the preparations. A silicone patina creates a non-slip and scratch-resistant layer. Applies to all items. The pieces are cut by hand to leave those small imperfections typical of an artisan product.