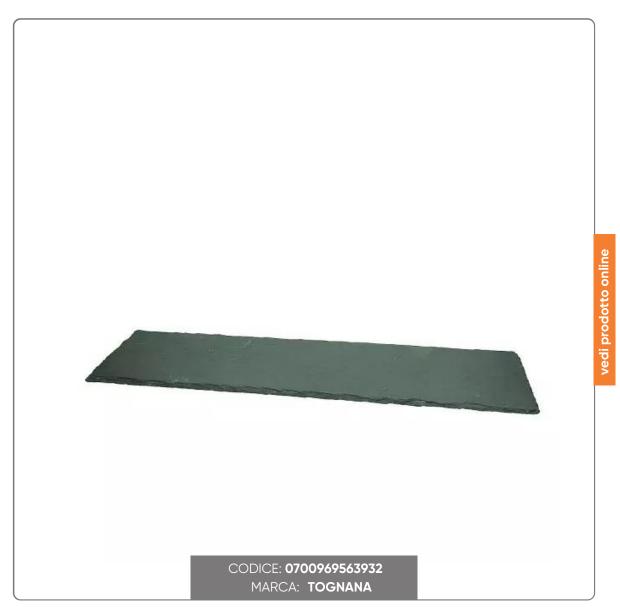

## **OLLY SLATE PLATE cm.36x13**

HAND-WORKED SLATE TRAY, WITH NATURAL EDGE, OILED SURFACE AND NON-SLIP FEET cm.36x13 thickness cm.0,5

## L U Z I O N I F O O D S E R V I

Ideal for finger food or for restaurants that combine modern and rustic styles, guaranteeing a guaranteed eye-catcher and outstanding originality.

Slates and pieces of slate skilfully extracted and worked by master craftsmen. The natural irregularities of the surface are voluntarily left. An ecological material of ancient and mining origin.

The black colour, always elegant, highlights the white of the porcelain and the colors of the preparations. A silicone patina creates a non-slip and scratch-resistant layer. Applies to all items. The pieces are cut by hand to leave those small imperfections typical of an artisan product.