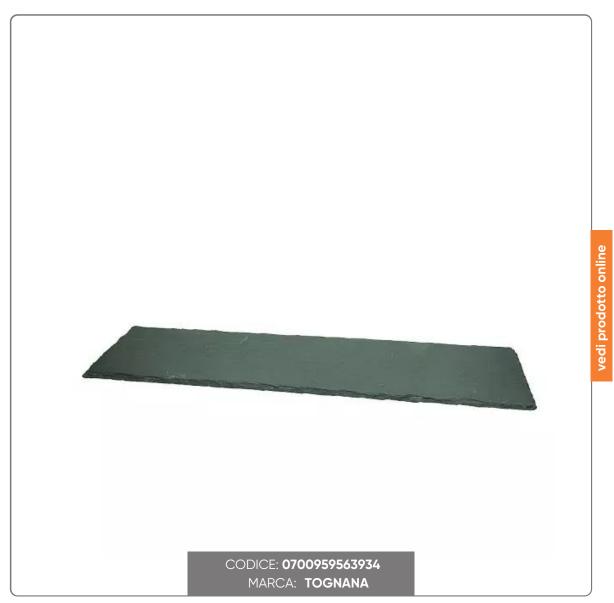

## **OLLY SLATE PLATE cm.26x15**

HANDMADE SLATE TRAY, WITH NATURAL EDGE, OILED SURFACE AND NON-SLIP FEET cm.26x15 thickness cm.0,5

## L U Z I O N I F O O D S E R V I

Ideal for finger food or for restaurants that combine modern and rustic styles, guaranteeing a guaranteed eye-catcher and outstanding originality.

Slates and pieces of slate skilfully extracted and worked by master craftsmen. The natural irregularities of the surface are voluntarily left. An ecological material of ancient and mining origin.

The black colour, always elegant, highlights the white of the porcelain and the colors of the preparations. A silicone patina creates a non-slip and scratch-resistant layer. Applies to all items. The pieces are cut by hand to leave those small imperfections typical of an artisan product.