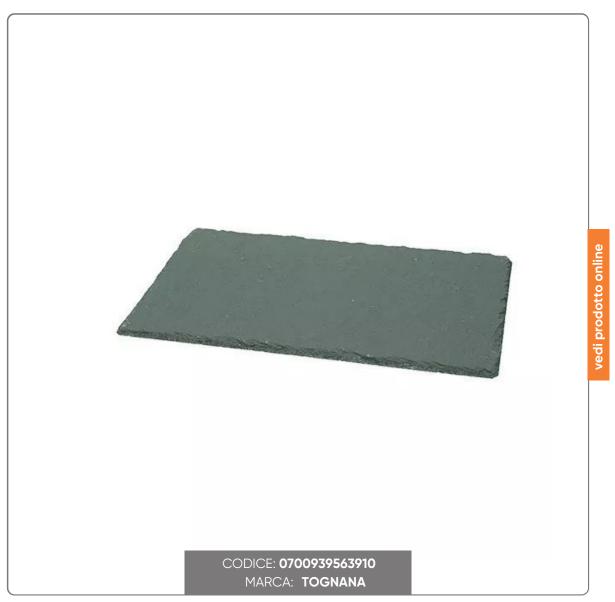

## **OLLY SLATE PLATE cm.38x26**

HAND-WORKED SLATE TRAY, WITH NATURAL EDGE, OILED SURFACE AND NON-SLIP FEET cm.38x26 thickness cm.0,5

## L U Z I O N I F O O D S E R V I

Ideal for finger food or for restaurants that combine modern and rustic styles, guaranteeing a guaranteed eye-catcher and outstanding originality.

Slates and pieces of slate skilfully extracted and worked by master craftsmen. The natural irregularities of the surface are voluntarily left. An ecological material of ancient and mining origin.

The black colour, always elegant, highlights the white of the porcelain and the colors of the preparations. A silicone patina creates a non-slip and scratch-resistant layer. Applies to all items. The pieces are cut by hand to leave those small imperfections typical of an artisan product.