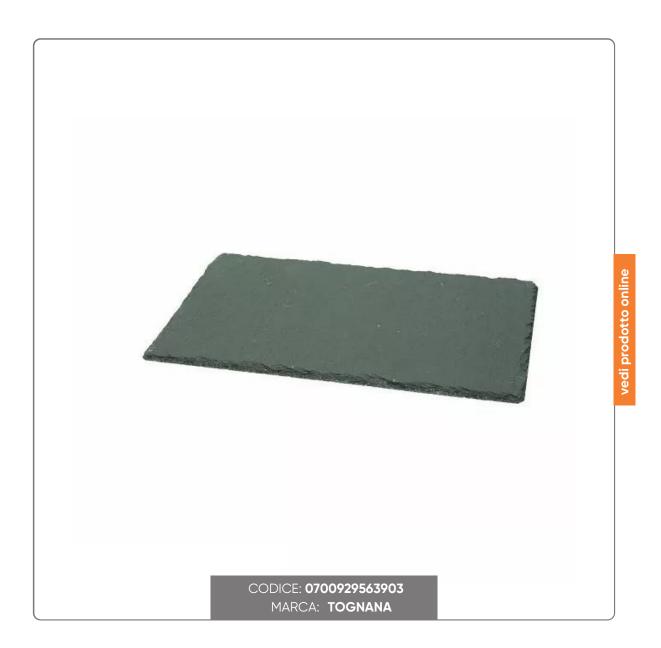

## OLLY SLATE PLATE cm.30x20

HAND-WORKED SLATE TRAY, WITH NATURAL EDGE, OILED SURFACE AND NON-SLIP FEET cm.30x20 thickness cm.0,5

## S O L U Z I O N I F O O D S E R V I C E

Ideal for finger food or for restaurants that combine modern and rustic styles, guaranteeing a guaranteed eye-catcher and outstanding originality.

Slates and pieces of slate skilfully extracted and worked by master craftsmen. The natural irregularities of the surface are voluntarily left. An ecological material of ancient and mining origin.

The black colour, always elegant, highlights the white of the porcelain and the colors of the preparations. A silicone patina creates a non-slip and scratch-resistant layer. Applies to all items. The pieces are cut by hand to leave those small imperfections typical of an artisan product.