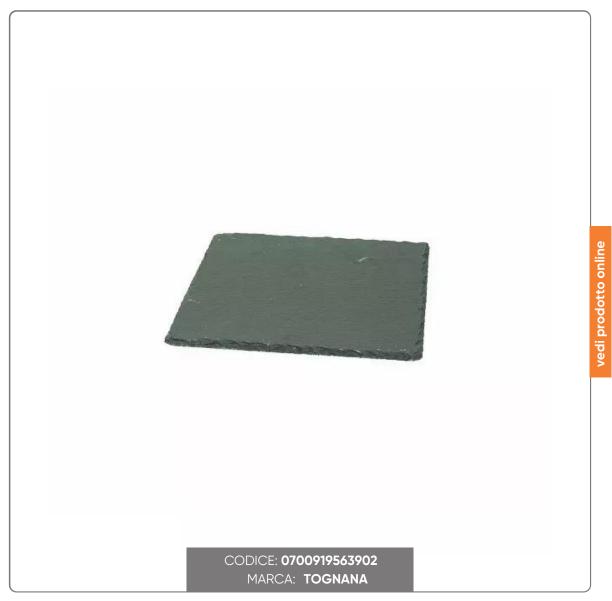

## **OLLY SLATE PLATE cm.20x20**

HAND-WORKED SLATE TRAY, WITH NATURAL EDGE, OILED SURFACE AND NON-SLIP FEET cm.20x20 thickness cm.0,5

## L U Z I O N I F O O D S E R V I

Ideal for finger food or for restaurants that combine modern and rustic styles, guaranteeing a guaranteed eye-catcher and outstanding originality.

Slates and pieces of slate skilfully extracted and worked by master craftsmen. The natural irregularities of the surface are voluntarily left. An ecological material of ancient and mining origin.

The black colour, always elegant, highlights the white of the porcelain and the colors of the preparations. A silicone patina creates a non-slip and scratch-resistant layer. Applies to all items. The pieces are cut by hand to leave those small imperfections typical of an artisan product.