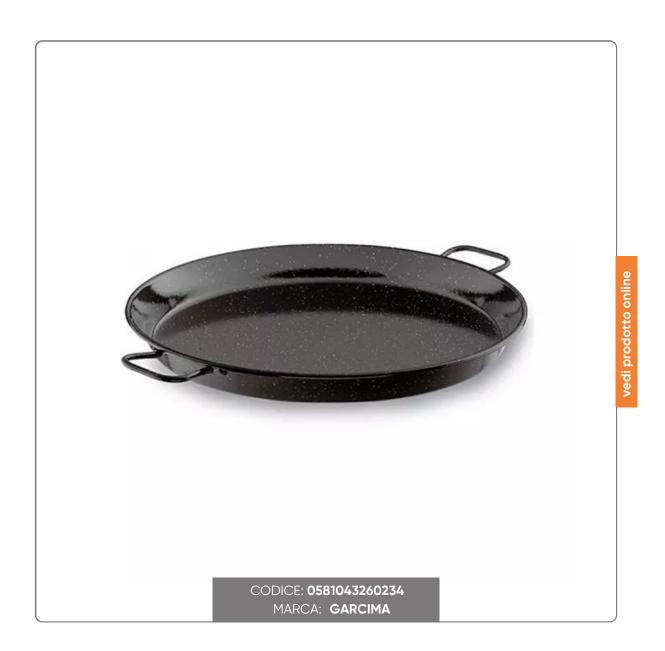

# PAELLA PAN IN ENAMELLED IRON diameter cm.34 for 6 portions

VETRIFICATO GARCIMA VALENCIANA ACCIAIO VETRIFICATO PAELLA WITH 2 HANDLES diameter cm.34 altezza cm.5 FOR 6 PERSONS

#### CHARACTERISTICS:

- maximum diameter cm.34
- bottom diameter cm.28
- border height cm.5
- ideal for 6 people
- equipped with 2 handles
- weight kg.1,0