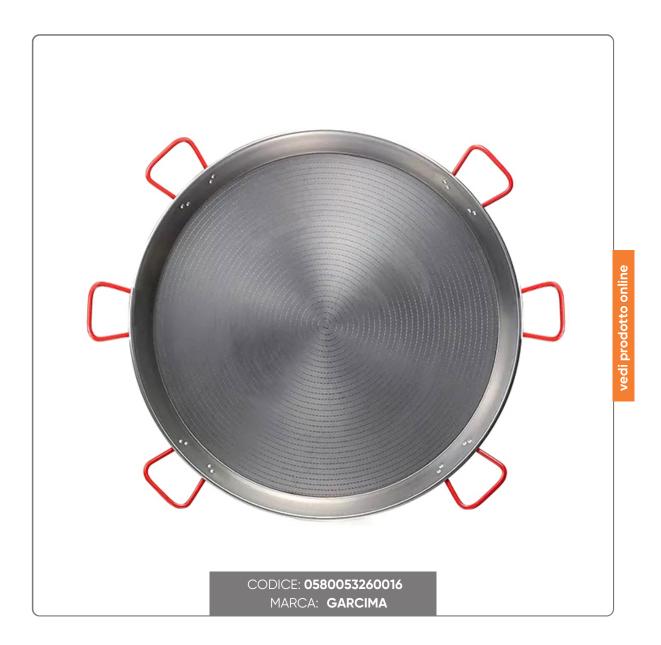

## **IRON PAELLA PAN diameter cm.130 for 200 portions**

POLISHED VALENCIA LINE GARCIMA STEEL PAELLA WITH 6 HANDLES diameter cm.130 altezza cm.12 FOR 200 PERSONS

## S O L U Z I O N I F O O D S E R V I C E

Produced by Garcima, world leader in quality paella pans Made in Valencia -MADE IN SPAIN-

MATERIAL AND USE:

Paellera made of polished carbon steel.

The blackening due to continuous use ensures better non-stick properties during cooking. It is advisable to wash it with hot water and after having carefully dried it, to grease it with a light layer of cooking oil to prevent rust.

CHARACTERISTICS:

- maximum diameter cm. 130
- bottom diameter cm. 116
- edge height cm. 12
- ideal for 200 people
- equipped with 6 handles.

TO BE USED WITH PAELLA BURNER -PAELLERO- mod. 90-P