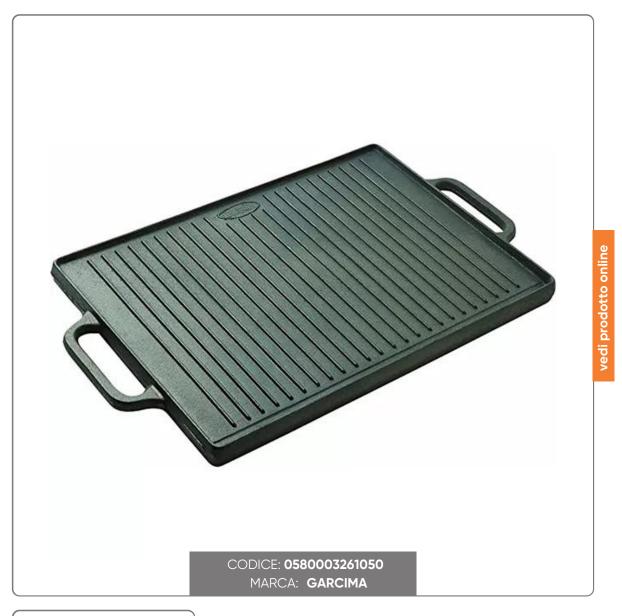

# RECTANGULAR ENAMELLED CAST IRON RIBBED - SMOOTH PLATE cm.35x50

ENAMELLED CAST IRON RECTANGULAR GRILL cm.35x50 STRIPED SIDE AND SMOOTH SIDE WITH TWO HANDLES height cm.3 weight kg.10,0

Seno&Seno S.p.A. via Luigi Pasteur, 10 – Vr – 045.820.17.88 – info@senoeseno.it shop.senoeseno.it – www.senoeseno.it