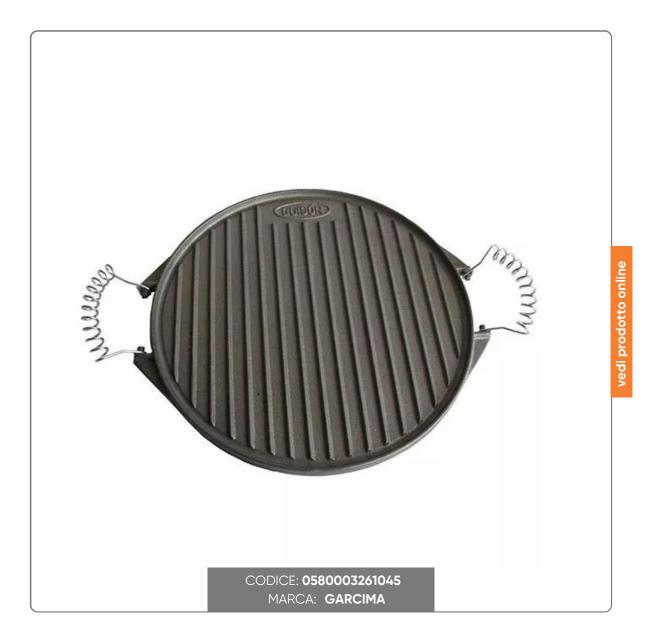

### RIBBED - SMOOTH PLATE IN ENAMELLED CAST IRON, ROUND diameter cm. 42

ROUND GRIDDLE diameter cm.42 IN ENAMELLED CAST IRON STRIPED SIDE AND SMOOTH SIDE WITH TWO HANDLES height cm.1,5 weight kg.6,7