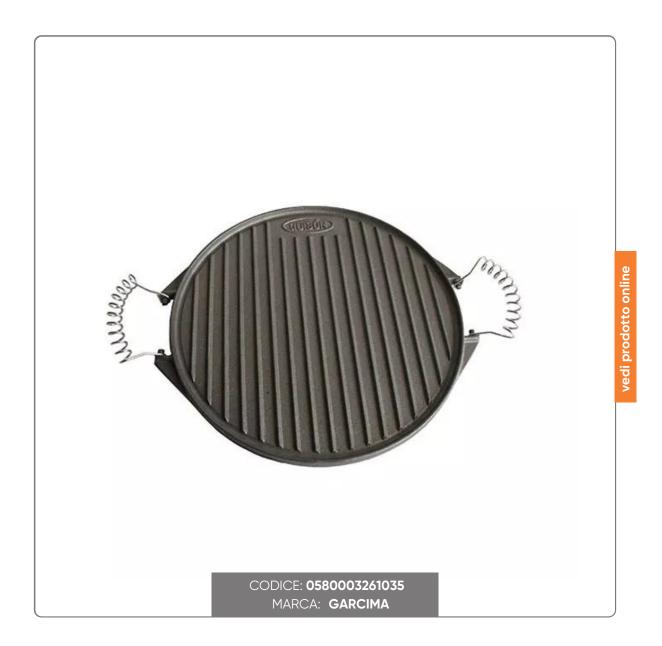

# RIBBED - SMOOTH PLATE IN ENAMELLED CAST IRON, ROUND diameter cm. 32

ROUND GRIDDLE diameter cm.32 IN ENAMELLED CAST IRON STRIPED SIDE AND SMOOTH SIDE WITH TWO HANDLES height cm.2 weight kg.3,1