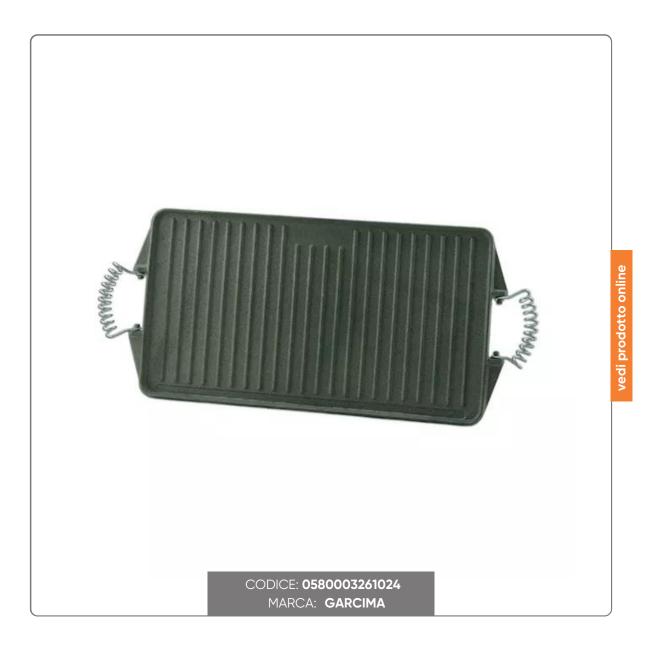

# RECTANGULAR ENAMELLED CAST IRON RIBBED - SMOOTH PLATE cm.24x44

RECTANGULAR GRILL CM.24x44 IN ENAMELLED CAST IRON STRIPED SIDE AND SMOOTH SIDE WITH TWO HANDLES height cm.2 weight kg.4,9