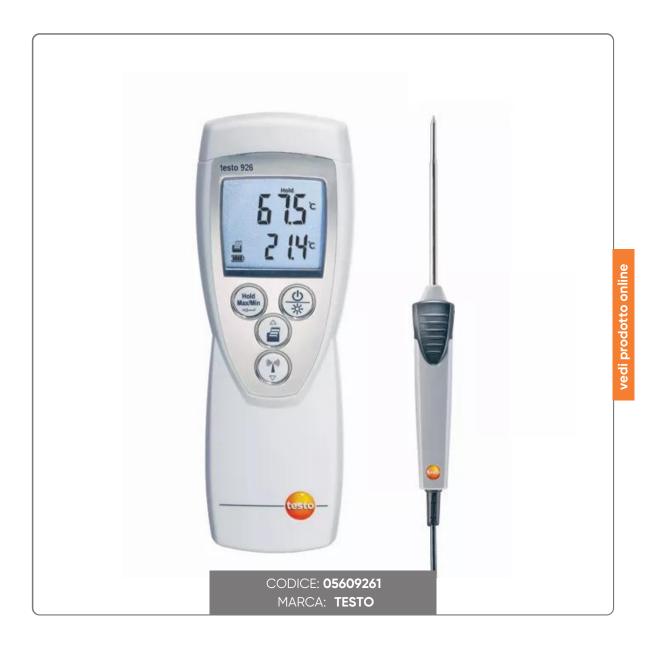

## TEXT THERMOMETER mod. 926 + EXTERNAL IMMERSION PROBE -50° to +400 C

1-CHANNEL THERMOMETER EQUIPPED WITH WATERTIGHT IMMERSION AND PENETRATION PROBE T/C Type T - TEXT - WATER RESISTANT -50°/+400°C

## SOLUZIONIFOODSERVICE

Testo 926, the instrument for measuring temperature in the food sector. The optional TopSafe case protects the thermometer from dirt, making it the ideal solution for industrial kitchens, hotels, restaurants or the food industry. In addition to measuring maximum and minimum values, it can document field measurements on the Testo printer. In addition to the wide range of standard wired probes, a wireless radio probe can be used at the same time.