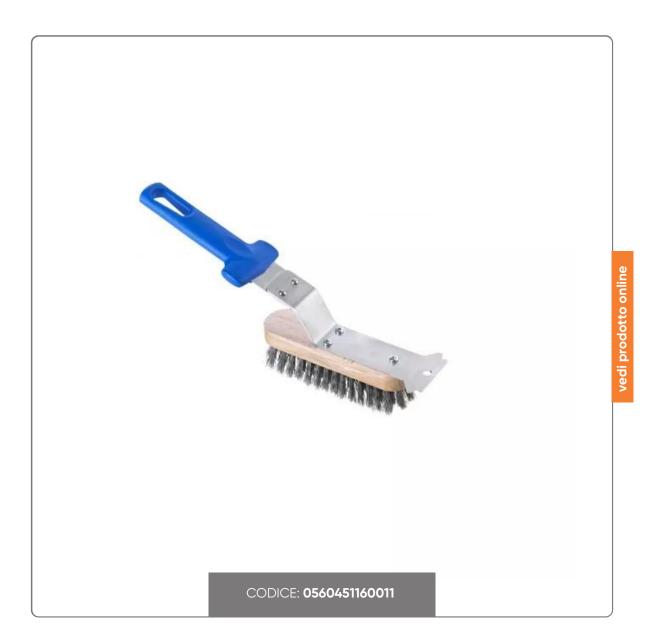

## WOODEN BRUSH FOR GRILL STAINLESS STEEL BRISTLES cm.16x4,5 INCLINED HANDLE AND SCRAPER

BRUSH WITH STEEL BRISTLES FOR GRILL WITH SCRAPER HANDLE

Seno&Seno S.p.A. via Luigi Pasteur, 10 – Vr – 045.820.17.88 – info@senoeseno.it shop.senoeseno.it – www.senoeseno.it

## S O L U Z I O N I F O O D S E R V I C E

Grill brush with bristles and scraper in stainless steel and handle in high resistance shockproof and scratchproof polymer.

The brush head can be replaced.

The stainless steel bristles guarantee effective cleaning of the grill, while the scraper allows you to remove the most stubborn residues.