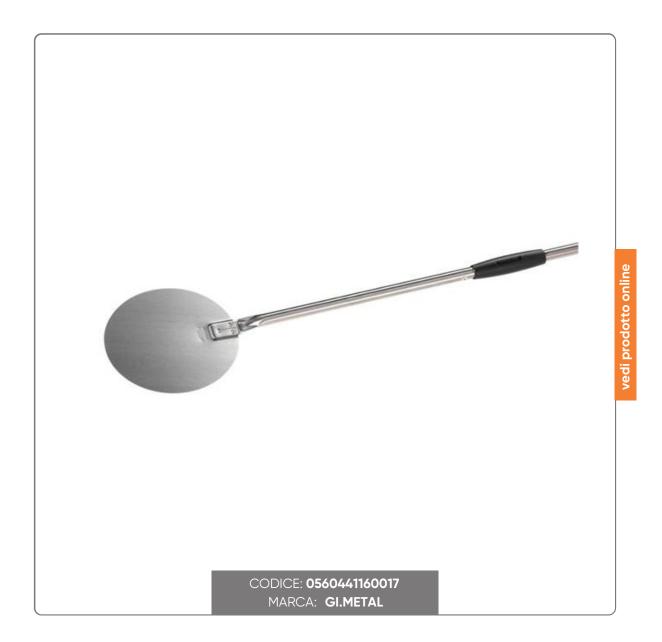

## ROUND STAINLESS STEEL PIZZA PEEL - AURORA - diameter cm.17 R-17

PIZZA PEEL IN ANODIZED ALUMINUM AURORA Gi-Metal line, Diameter cm.17

The handle is made of lightened aluminum (thickness 0.6 mm), ribbed to ensure sturdiness. The oval tubular (30x15 mm) promotes stability and prevents rotation.

The head/handle joint is secured by three rivets to guarantee lasting immovability.

The slotted versions have specially designed holes on the initial part which takes charge of the pizza first.

Small peel totally in stainless steel with full or slotted perfectly round head 10/10 mm thick. The bottom of the handle and the intermediate sliding grip are in a special high-density polymer, highly resistant to shocks and heat with a joint on the bottom of the handle which allows you to block the intermediate element and find it available at the top when the small peel is placed against head down.