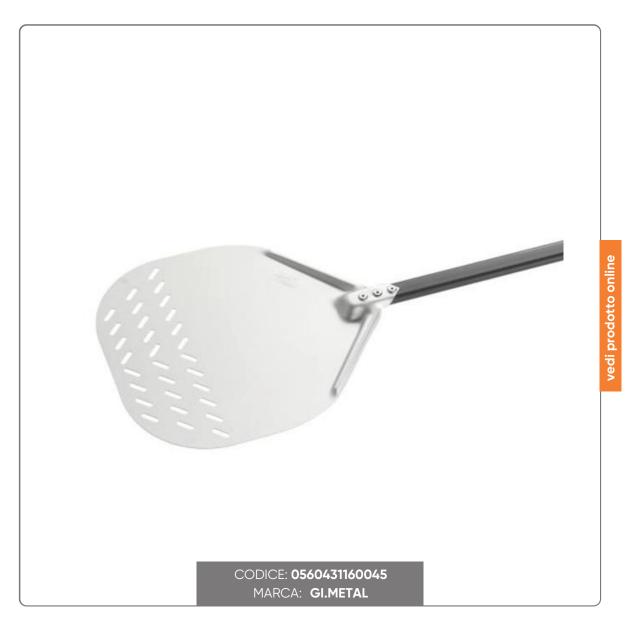

## ROUND PIZZA SHOVEL WITH PERFORATIONS - AURORA line - cm.45 AF-45RF

ROUNDED PERFORATED PIZZA PEEL IN ANODIZED ALUMINUM AURORA Gi-Metal line. Size  $45\,\mathrm{cm}$  - Handle length  $1.50\,\mathrm{m}$ 

## LUZIONIFOODSERVIC

Special folds and rib of the head guarantee the right lift.

The reduced thickness of the head (thickness 15/10 mm) does not require particular milling and allows the correct handling of the pizza.

The handle is made of lightened aluminum (thickness 0.6 mm), ribbed to ensure sturdiness. The oval tubular (30x15 mm) promotes stability and prevents rotation.

The head/handle joint is secured by three rivets to guarantee lasting immovability.

The slotted versions have specially designed holes on the initial part which takes charge of the pizza first.

Small peel totally in stainless steel with full or slotted perfectly round head 10/10 mm thick. The bottom of the handle and the intermediate sliding grip are in a special high-density polymer, highly resistant to shocks and heat with a joint on the bottom of the handle which allows you to block the intermediate element and find it available at the top when the small peel is placed against head down.