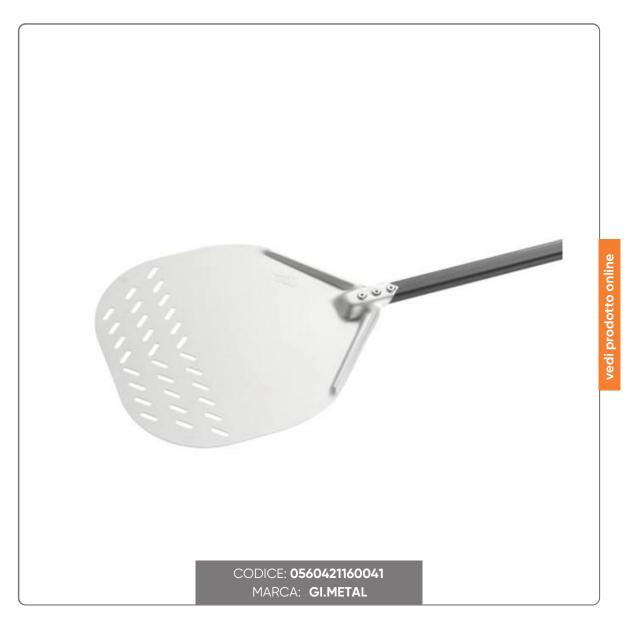

## ROUND PIZZA SHOVEL WITH PERFORATIONS - AURORA line - cm.41 AF-41RF

ROUNDED PERFORATED PIZZA PEEL IN ANODIZED ALUMINUM AURORA Gi-Metal line. Size 41 cm - Handle length 1.50 m  $\,$ 

## LUZIONIFOODSERVIC

Special folds and rib of the head guarantee the right lift.

The reduced thickness of the head (thickness 15/10 mm) does not require particular milling and allows the correct handling of the pizza.

The handle is made of lightened aluminum (thickness 0.6 mm), ribbed to ensure sturdiness. The oval tubular (30x15 mm) promotes stability and prevents rotation.

The head/handle joint is secured by three rivets to guarantee lasting immovability.

The slotted versions have specially designed holes on the initial part which takes charge of the pizza first.

Small peel totally in stainless steel with full or slotted perfectly round head 10/10 mm thick. The bottom of the handle and the intermediate sliding grip are in a special high-density polymer, highly resistant to shocks and heat with a joint on the bottom of the handle which allows you to block the intermediate element and find it available at the top when the small peel is placed against head down.