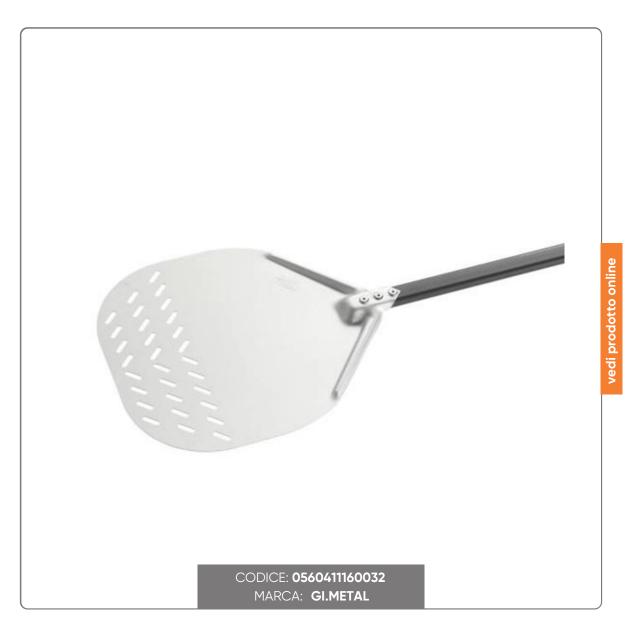

## ROUND PIZZA SHOVEL WITH PERFORATIONS - AURORA line - cm.32 AF-32RF

ROUNDED PERFORATED PIZZA PEEL IN ANODIZED ALUMINUM AURORA Gi-Metal line. Format cm.32 - Handle length m.1,50

## LUZIONIFOODSERVIC

Special folds and rib of the head guarantee the right lift.

The reduced thickness of the head (thickness 15/10 mm) does not require particular milling and allows the correct handling of the pizza.

The handle is made of lightened aluminum (thickness 0.6 mm), ribbed to ensure sturdiness. The oval tubular (30x15 mm) promotes stability and prevents rotation.

The head/handle joint is secured by three rivets to guarantee lasting immovability.

The slotted versions have specially designed holes on the initial part which takes charge of the pizza first.

Small peel totally in stainless steel with full or slotted perfectly round head 10/10 mm thick. The bottom of the handle and the intermediate sliding grip are in a special high-density polymer, highly resistant to shocks and heat with a joint on the bottom of the handle which allows you to block the intermediate element and find it available at the top when the small peel is placed against head down.