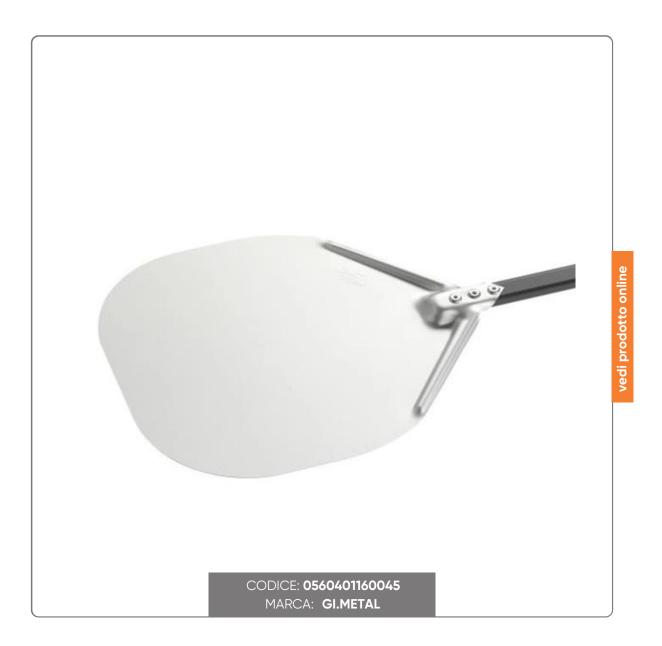

## **ROUND PIZZA SHOVEL - AURORA line - cm.45 AF-45R**

ROUNDED PIZZA PEEL IN ANODIZED ALUMINUM AURORA Gi-Metal line. Size  $45\,\mathrm{cm}$  - Handle length  $1.50\,\mathrm{m}$ 

## LUZIONIFOODSERVIC

Special folds and rib of the head guarantee the right lift.

The reduced thickness of the head (thickness 15/10 mm) does not require particular milling and allows the correct handling of the pizza.

The handle is made of lightened aluminum (thickness 0.6 mm), ribbed to ensure sturdiness. The oval tubular (30x15 mm) promotes stability and prevents rotation.

The head/handle joint is secured by three rivets to guarantee lasting immovability.