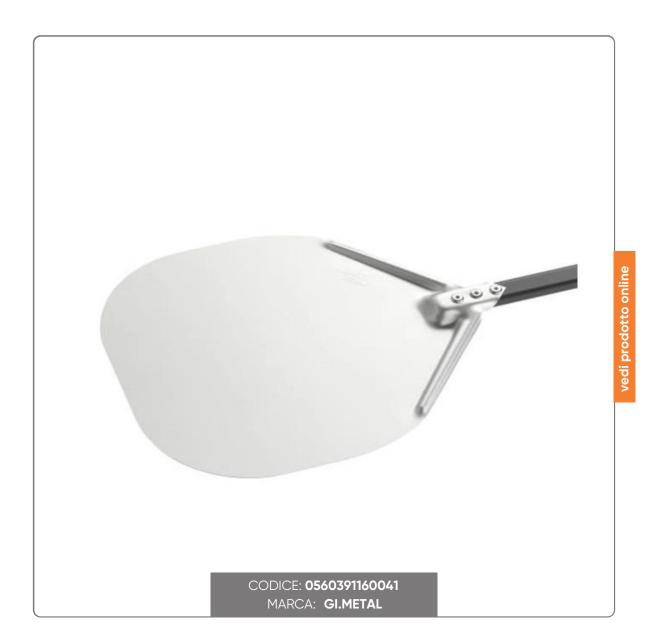

## ROUND PIZZA SHOVEL - AURORA line - cm.41 AF-41R

ROUNDED PIZZA PEEL IN ANODIZED ALUMINUM AURORA Gi-Metal line. Size 41 cm - Handle length 1.50 m

## S O L U Z I O N I F O O D S E R V I C E

Special folds and rib of the head guarantee the right lift.

The reduced thickness of the head (thickness 15/10 mm) does not require particular milling and allows the correct handling of the pizza.

The handle is made of lightened aluminum (thickness 0.6 mm), ribbed to ensure sturdiness. The oval tubular (30x15 mm) promotes stability and prevents rotation.

The head/handle joint is secured by three rivets to guarantee lasting immovability. The slotted versions have specially designed holes on the initial part which takes charge of the pizza first.