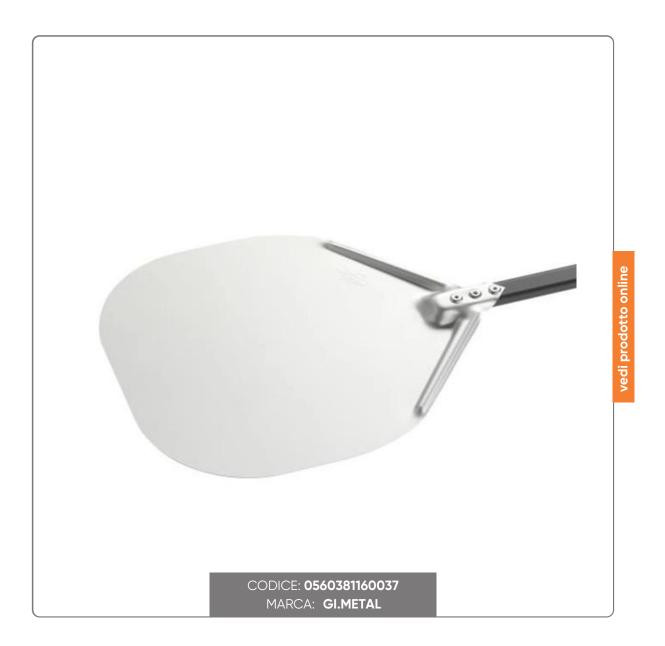

## **ROUND PIZZA PLATE - AURORA line - cm.36 AF-37R**

ROUNDED PIZZA PEEL IN ANODIZED ALUMINUM AURORA Gi-Metal line. Format cm.36 - Handle length m.1,50

## LUZIONIFOODSERVIC

Special folds and rib of the head guarantee the right lift.

The reduced thickness of the head (thickness 15/10 mm) does not require particular milling and allows the correct handling of the pizza.

The handle is made of lightened aluminum (thickness 0.6 mm), ribbed to ensure sturdiness. The oval tubular (30x15 mm) promotes stability and prevents rotation.

The head/handle joint is secured by three rivets to guarantee lasting immovability.