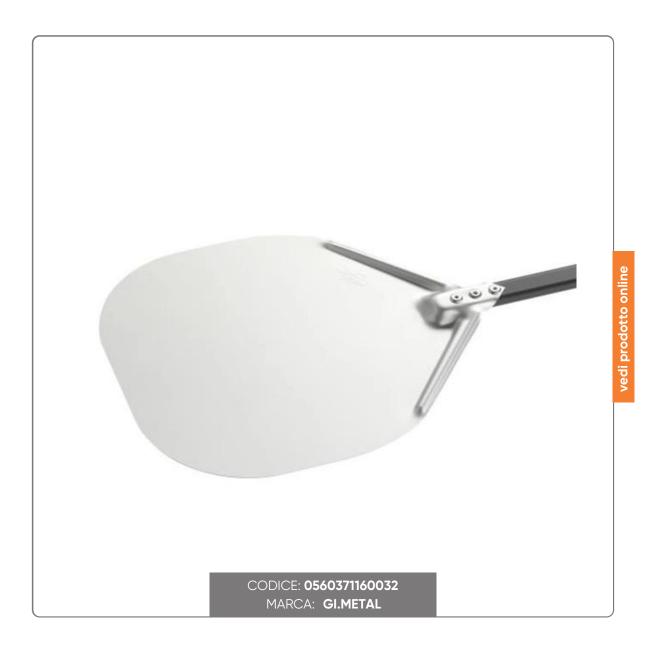

## **ROUND PIZZA SHOVEL - AURORA line - cm.32 AF-32R**

ROUNDED PIZZA PEEL IN ANODIZED ALUMINUM AURORA Gi-Metal line. Format cm.32 - Handle length m.1,50

## LUZIONIFOODSERVIC

Special folds and rib of the head guarantee the right lift.

The reduced thickness of the head (thickness 15/10 mm) does not require particular milling and allows the correct handling of the pizza.

The handle is made of lightened aluminum (thickness 0.6 mm), ribbed to ensure sturdiness. The oval tubular (30x15 mm) promotes stability and prevents rotation.

The head/handle joint is secured by three rivets to guarantee lasting immovability.