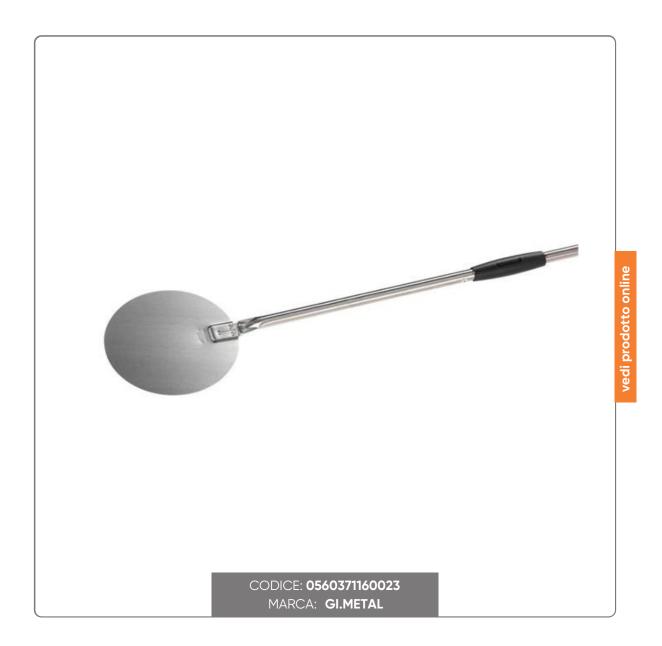

The slotted versions have specially designed holes on the initial part which takes charge of the pizza first.

Small peel totally in stainless steel with full or slotted perfectly round head 10/10 mm thick. The bottom of the handle and the intermediate sliding grip are in a special high-density polymer, highly resistant to shocks and heat with a joint on the bottom of the handle which allows you to block the intermediate element and find it available at the top when the small peel is placed against head down.