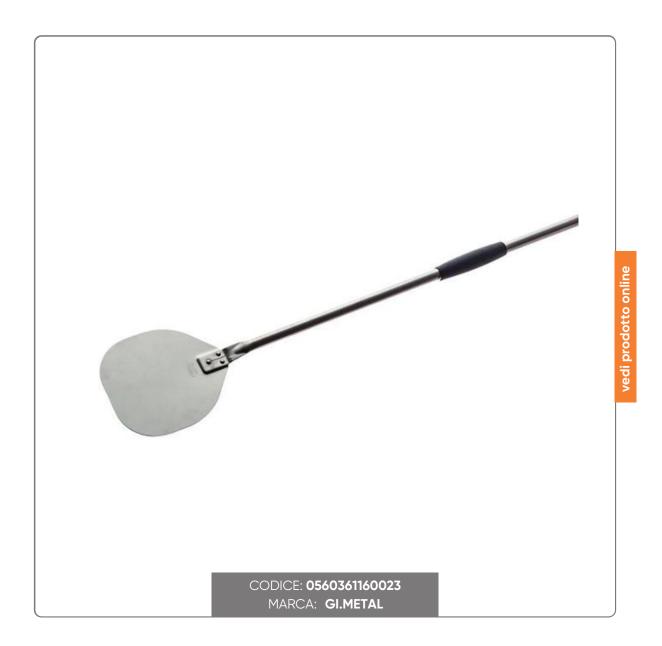

18 mm diameter tubular handle and traditional attachment directly on the round plate.

Grip at the bottom of the handle and sliding element in a special polymer with high resistance to impact and heat (a joint on the bottom of the handle will allow you to block the intermediate element and find it available at the top when the small peel is placed upside down).