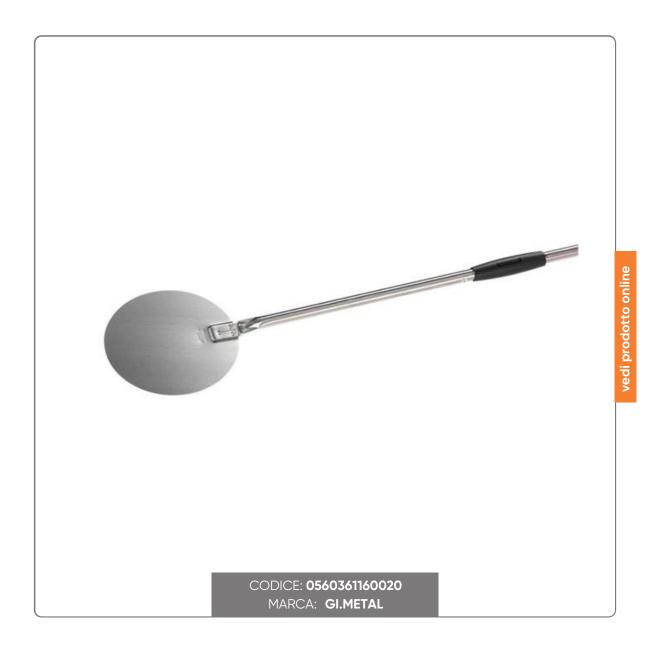

The slotted versions have specially designed holes on the initial part which takes charge of the pizza first.

Small peel totally in stainless steel with full or slotted perfectly round head 10/10 mm thick. The bottom of the handle and the intermediate sliding grip are in a special high-density polymer, highly resistant to shocks and heat with a joint on the bottom of the handle which allows you to block the intermediate element and find it available at the top when the small peel is placed against head down.