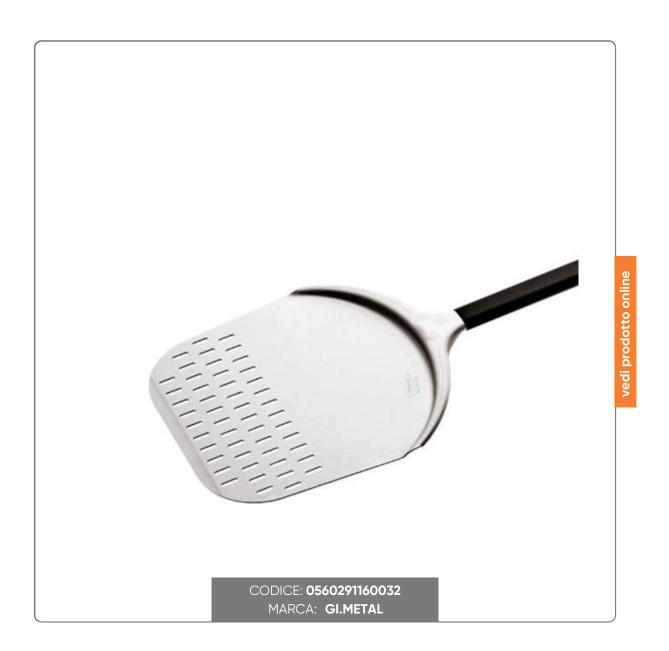

The slotted versions have specially designed holes on the initial part of the head to discharge any flour left under the pizza during the dusting phase.

Palettino entirely in stainless steel guarantees the perfect insulation of the hands from the heat.

18 mm diameter tubular handle and traditional attachment directly on the round blade.

Grip at the bottom of the handle and sliding element in a special polymer with high resistance to impact and heat (a joint on the bottom of the handle will allow you to block the intermediate element and find it available at the top when the small peel is placed upside down).