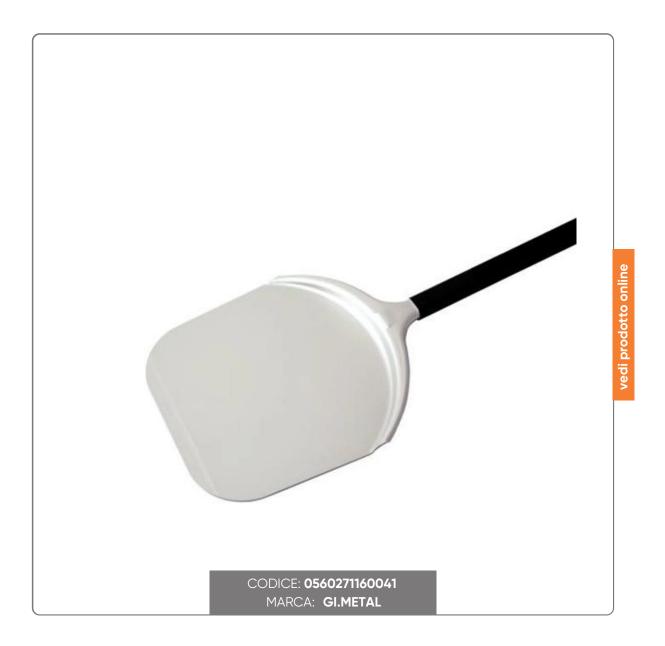

## RECTANGULAR PIZZA PEEL - ALICE line - cm.41x41 R-41R

RECTANGULAR PIZZA PEEL IN ANODIZED ALUMINUM ALICE Gi-Metal line. Size cm.41x41 - Handle length m.1,50

## LUZIONIFOODSERVIC

Shovel entirely in aluminum. The handle head joint consists of the insertion in the handle of the extension of the head blocked internally by two cones with expander.

The 20/10 mm thickness gives rigidity and guarantees a firm head, able to support the heaviest

The rectangular head has the ideal housing for the pizza with a very large radius of curvature, cantilevered on the bottom. The milling is frontal.

The 35x18 mm handle is solid with an aluminum thickness of 1.4 mm.