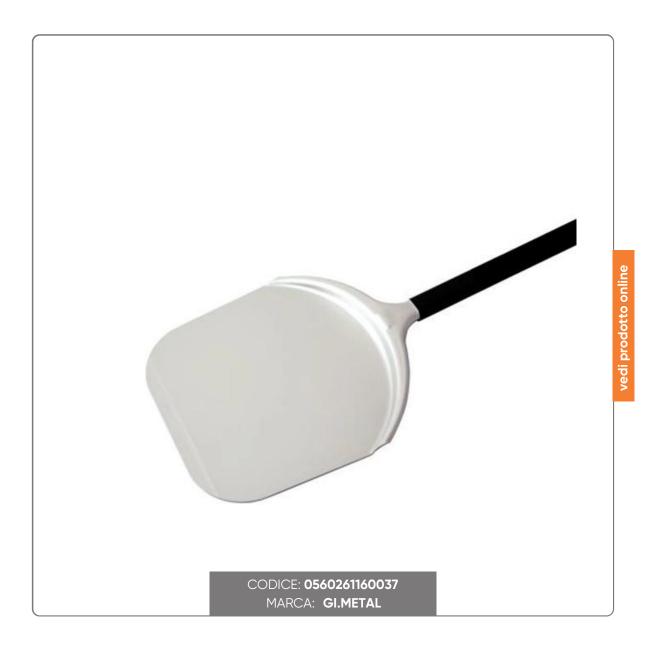

## RECTANGULAR PIZZA PEEL - ALICE line - cm.36x36 R-37R

RECTANGULAR PIZZA PEEL IN ANODIZED ALUMINUM ALICE Gi-Metal line. Size cm.36x36 - Handle length m.1,50

## S O L U Z I O N I F O O D S E R V I C E

Shovel entirely in aluminum. The handle head joint consists of the insertion in the handle of the extension of the head blocked internally by two cones with expander.

The 20/10 mm thickness gives rigidity and guarantees a firm head, able to support the heaviest pizzas.

The rectangular head has the ideal housing for the pizza with a very large radius of curvature, cantilevered on the bottom. The milling is frontal.

The 35x18 mm handle is solid with an aluminum thickness of 1.4 mm.

The slotted versions have specially designed holes on the initial part of the head to discharge any flour left under the pizza during the dusting phase.