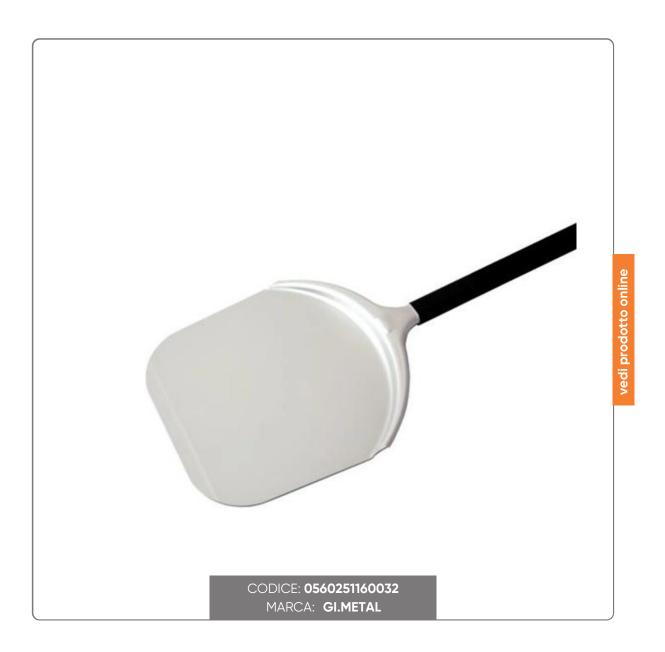

## **RECTANGULAR PIZZA PEEL - ALICE line - cm.33x33 R-32R**

RECTANGULAR PIZZA PEEL IN ANODIZED ALUMINUM ALICE Gi-Metal line. Format cm.33x33 - Handle length m.1,50

## LUZIONIFOODSERVIC

Shovel entirely in aluminum. The handle head joint consists of the insertion in the handle of the extension of the head blocked internally by two cones with expander.

The 20/10 mm thickness gives rigidity and guarantees a firm head, able to support the heaviest

The rectangular head has the ideal housing for the pizza with a very large radius of curvature, cantilevered on the bottom. The milling is frontal.

The 35x18 mm handle is solid with an aluminum thickness of 1.4 mm.