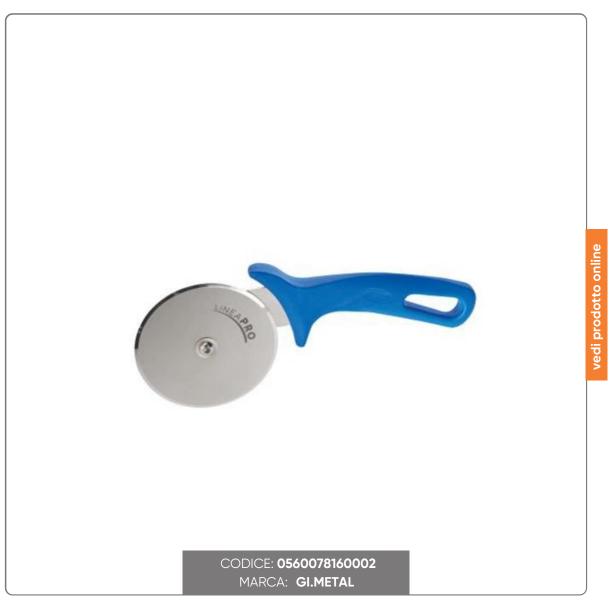

## **REMOVABLE - SHARPENABLE STAINLESS STEEL PIZZA** WHEEL diameter 10 cm

DETACHABLE STAINLESS STEEL PIZZA WHEELS WITH SHARPENABLE DISC AND PLASTIC HANDLE - Diameter 10 cm

Seno&Seno S.p.A. via Luigi Pasteur, 10 - Vr - 045.820.17.88 - info@senoeseno.it shop.senoeseno.it - www.senoeseno.it

## S O L U Z I O N I F O O D S E R V I C E

Removable and resharpenable hardened stainless steel pizza wheel, sharpened on both sides, plastic handle, food certified. Blade dimensions cm. 10

Seno&Seno S.p.A. via Luigi Pasteur, 10 – Vr – 045.820.17.88 – info@senoeseno.it shop.senoeseno.it – www.senoeseno.it