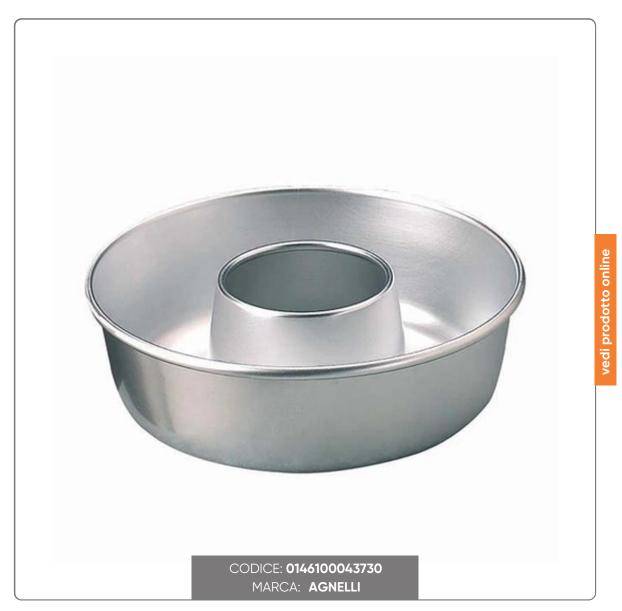

## ALUMINUM DONUT MOLD WITH CONCAVE BOTTOM cm.30x8,5

SOLID ALUMINUM DONUT SHAPE WITH FLAT BOTTOM external dimensions cm.30x8,5 central hole cm.11