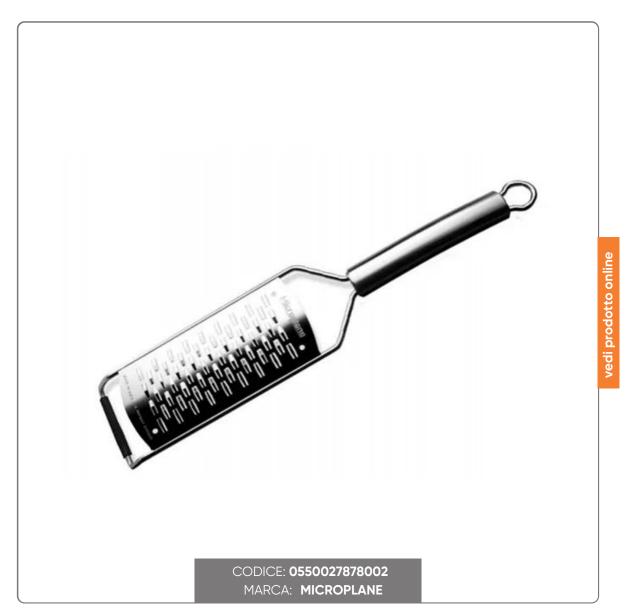

## MICROPLANE PROFESSIONAL DOUBLE BLADE MEDIUM GRATER cm.31,2x7,5x3

Cuts without tearing food, enhancing aromas and flavors. The two-way grater is a must for every kitchen!

## SOLUZIONIFOODSERVICE

Simple to use, brilliant in idea: we present our Microplane Professional Grater. Equipped with a double bidirectional blade, it allows you to grate in both directions, offering medium thickness strips perfect for vegetables such as courgettes and carrots. The particularity of the blade, similar to a wood rasp, guarantees a cut that does not tear or chop food, but preserves and intensifies its aroma and flavour. An authentic must in the kitchens of chefs and food lovers. Robustness and comfort are ensured by the surgical stainless steel blades, the ergonomic plastic handle and the non-slip rubber feet. Furthermore, it is dishwasher safe. An authentic piece of craftsmanship, entirely made in the USA.