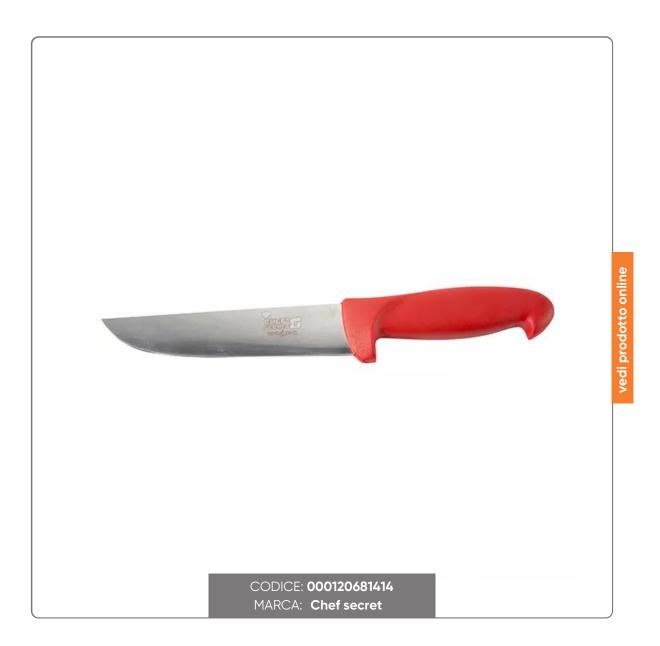

# FRENCH SLAUGHTER SENO&SENO KNIFE STEEL BLADE cm.18net price

PROFESSIONAL SENO&SENO KNIFE FRENCH SLAUGHTER MODEL CHEF'S SECRET LINE STEEL BLADE cm.18x3,8 WITH RED HANDLE