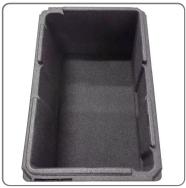

# INTERNAL THERMOBOX CONTAINER 63,5x43,5x30 (capacity LT.82)

ISOTHERMAL BOX FOR 60x40 CONTAINERS WITH HIGH INSULATION EXPANDED POLYSTYRENE LID mod. UNISTAR External dim. cm.69,5x49,5x36 dim. internal 63.5x43.5x30 cap. lt.82 weight gr.1900.

#### MATERIAL:

- expanded polystyrene material
- for food
- dishwasher safe
- temperature resistance -40°+120°
- made in Germany
- includes 5 plug-in cards in the colours: white, red, blue, green, yellow
- ideal for use in bakeries and pastry shops, fits standard  $60.0 \times 40.0 \text{ cm}$  trays
- whole dimensions 63,5x43,5x30 h
- external dimensions cm. 69.5X49.5X36h