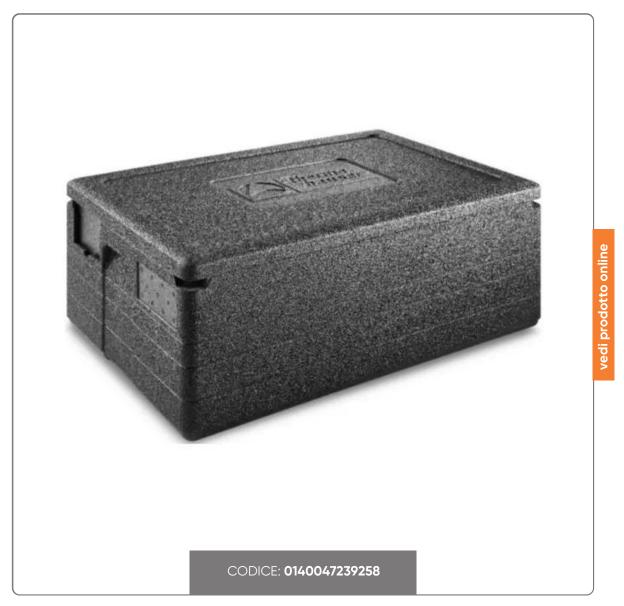

# INTERNAL THERMOBOX CONTAINER 63,5x43,5x30 (capacity LT.82)

ISOTHERMAL BOX FOR 60x40 CONTAINERS WITH HIGH INSULATION EXPANDED POLYSTYRENE LID mod. UNISTAR External dim. cm.69,5x49,5x36 dim. internal 63.5x43.5x30 cap. lt.82 weight gr.1900.

### USE:

The EPS insulating box is perfect for transporting and storing food sensitive to temperature variations.

#### MATERIAL:

- expanded polystyrene material
- for food
- dishwasher safe
- temperature resistance -40°+120°
- made in Germany
- includes 5 plug-in cards in the colours: white, red, blue, green, yellow
- ideal for use in bakeries and pastry shops, fits standard  $60.0 \times 40.0 \text{ cm}$  trays
- whole dimensions 63,5x43,5x30 h
- external dimensions cm. 69.5X49.5X36h