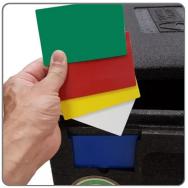

#### MATERIAL:

- expanded polystyrene material
- for food
- dishwasher safe
- temperature resistance -40°+120°
- made in Germany
- includes 5 plug-in cards in the colours: white, red, blue, green, yellow
- ideal for use in bakeries and pastry shops, fits standard  $60.0 \times 40.0 \text{ cm}$  trays
- whole dimensions 63,5x43,5x30 h
- external dimensions cm. 69.5X49.5X36h