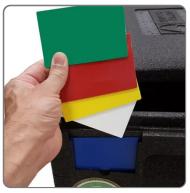

#### **TECHNICAL FEATURES:**

- expanded polystyrene material
- for food
- dishwasher safe
- temperature resistance -40°+120°
- made in Germany
- includes 5 plug-in cards in the colours: white, red, blue, green, yellow
- whole dimensions 53,5x34x17 h
- external dimensions cm. 60X40X23h