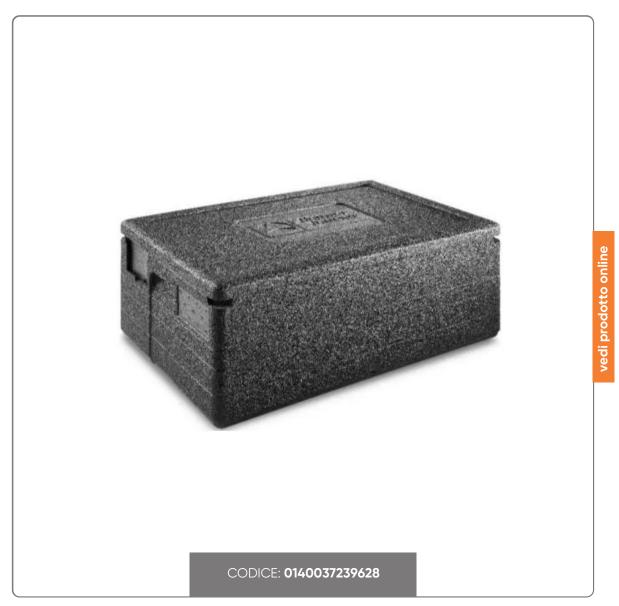

# THERMOBOX CONTAINER GN 1/1 INTERNAL H CM.17 (capacity LT.30)

GASTRONORM 1/1 ISOTHERMAL BOX WITH HIGH INSULATION EXPANDED POLYSTYRENE LID mod. GASTROSTAR size external cm.60x40x23 dim. internal 53.5x34x17 cap. lt.30 weight gr.1150.