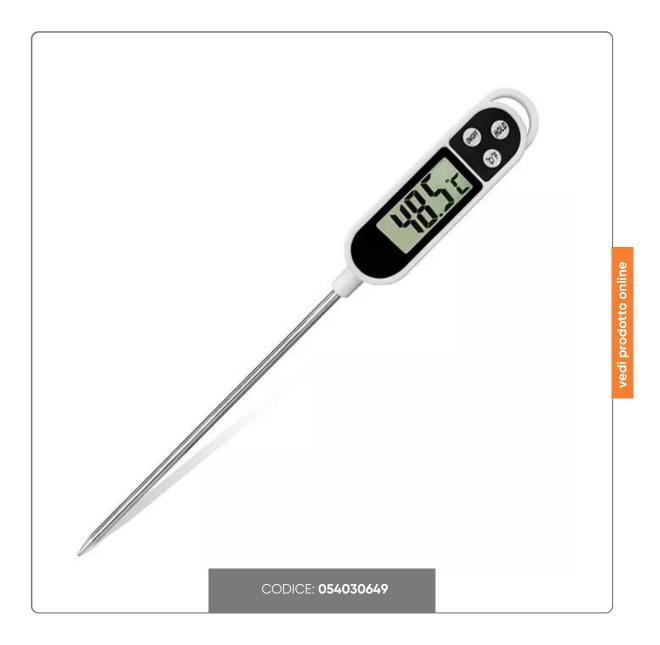

## MINI DIGITAL THERMOMETER WITH IMMERSION PROBE -50 to +300 °C

THERMOMETER probe stem length 14.5 cm -50°/+300° C

Seno&Seno S.p.A. via Luigi Pasteur, 10 – Vr – 045.820.17.88 – info@senoeseno.it shop.senoeseno.it – www.senoeseno.it

## SOLUZIONIFOODSERVICE

Provides reliable results when you want to get accurate measurement readings.

This electronic thermometer can also be used to obtain food temperatures.

The probe can measure temperatures ranging from  $-50^{\circ}$ C to  $300^{\circ}$ C ( $-58 \sim 572^{\circ}$ F).

Featuring large screen that quickly displays temperatures in Fahrenheit (F) or Celsius (C) with a single press.

TECHNICAL DATA:

- Measurement range: -50.0 ~ 300°C; -58.0 ~ 572°F
- Resolution: 0.1°C /0.1°F
- Data retention function
- Sampling time: 2 seconds
- Automatic shutdown after 15 minutes
- Low battery indication
- Battery: 1 x 1.5V button battery (included)
- Probe Size: Approx. 145mm\*4mm