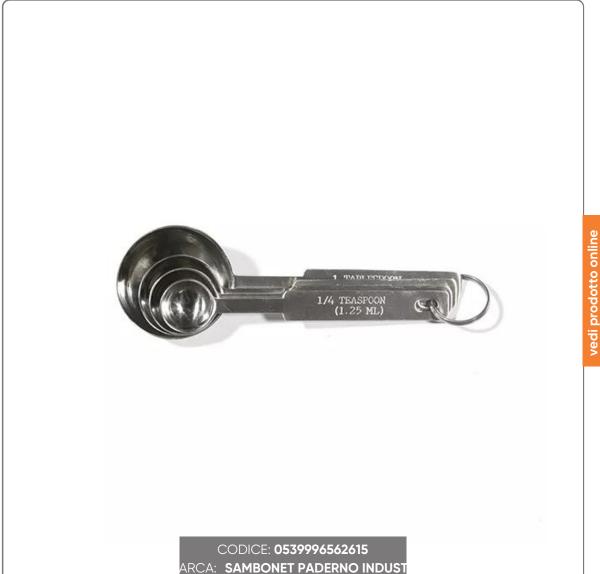

## SET 4 pcs. STAINLESS STEEL MEASURES FOR KITCHEN ml.1-2,5-5-15

Perfect for precise portions, these 4 stainless steel measuring cups are the essential asset for every chef. From 1 to 15 ml.

## SOLUZIONIFOODSERVICE

Discover the precision of the stainless steel kitchen measuring cups, 4 pieces of 1, 2.5, 5 and 15 ml. These accessories, ideal for cooking enthusiasts and professionals, allow you to dose ingredients with extreme accuracy, giving your dishes that extra something. Stainless steel ensures durability over time, making them irreplaceable allies for your kitchen creations. Plus, they can also be used to pour ingredients precisely. Perfect for making master recipes!