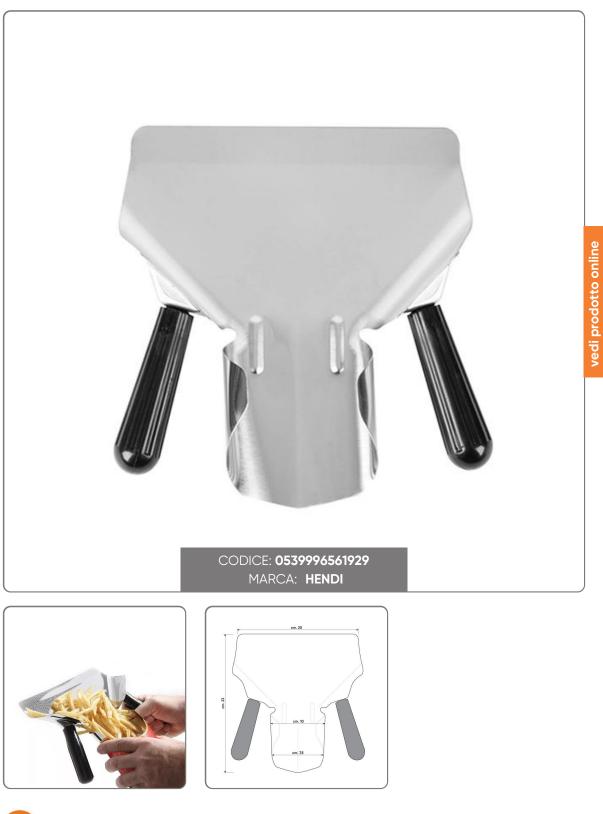

## SHAPED STAINLESS STEEL SHOVEL FOR FRENCH FRIES

Professional stainless steel shovel, ideal for serving French fries. Lightweight, easy to handle and with a convenient bag opening.

Seno&Seno S.p.A. via Luigi Pasteur, 10 – Vr – 045.820.17.88 – info@senoeseno.it shop.senoeseno.it – www.senoeseno.it

## S O L U Z I O N I F O O D S E R V I C E

The shaped stainless steel shovel is the ideal accessory for lovers of fried potatoes. Sturdy and handy, with dimensions of 20x23 cm, it is easier than ever to collect potatoes from the pan. The 7.5 cm mouth of the bag will allow you to easily transfer your fries, limiting waste. Made of stainless steel, it is a resistant and easy to clean utensil, perfect for withstanding the frenzy of daily cooking.