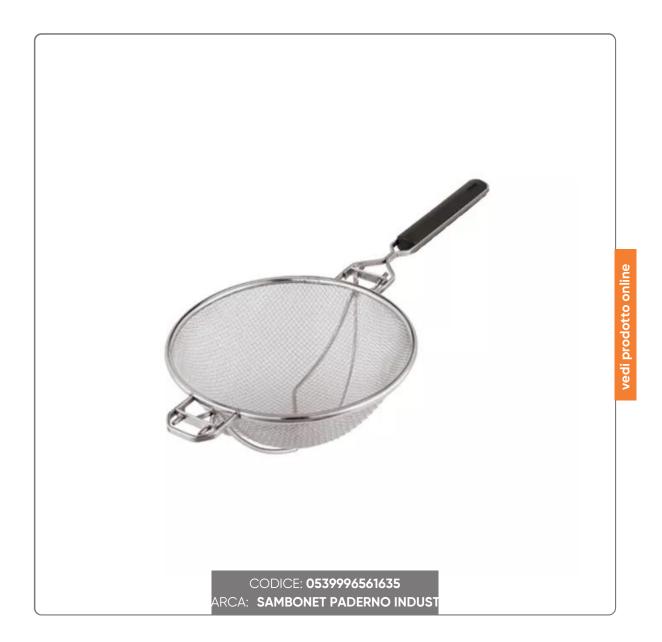

## REINFORCED STAINLESS STEEL STAINLESS STEEL PLASTIC HANDLE cm. 26

Reinforced stainless steel colander, with 26 cm plastic handle. Made in Italy, excellent for professional use.

## SOLUZIONIFOODSERVICE

The reinforced stainless steel colander with plastic handle, 26 cm in diameter, is the result of over 60 years of Italian artisan experience in the hotel sector. The production, certified ISO 9001, uses only first-rate steel, guaranteeing a resistant and quality product. The salient feature of this sieve lies in its quality tinning, carried out with double fire tinning, using 99.9% pure tin. This in particular increases hygiene and durability. It represents an indispensable kitchen tool for various sieving and draining functions.