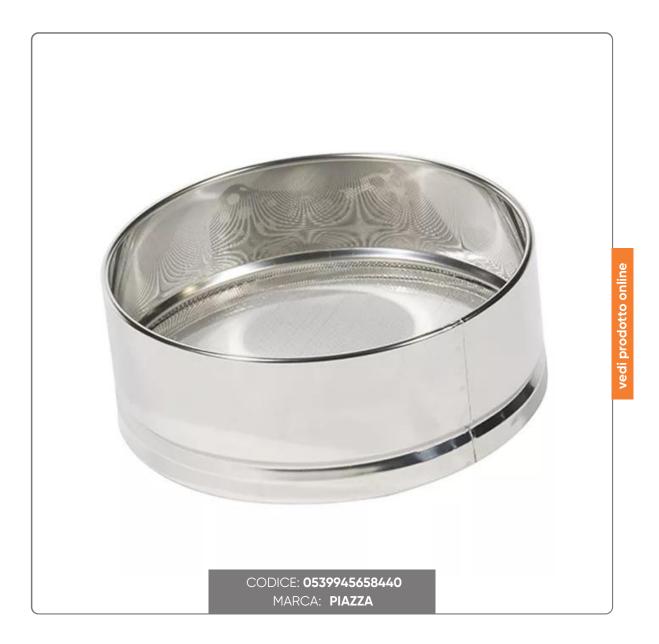

## STAINLESS STEEL FLOUR SIEVE - Diameter cm.30

Your ally in the kitchen: stainless steel sieve, 30cm diameter, perfect for sieving with precision!

## SOLUZIONIFOODSERVICE

This stainless steel sieve is your ideal companion in the kitchen! With a diameter of 30cm, it is perfect for sifting flour and other food powders. Made of stainless steel, it guarantees resistance and durability over time. Its simple but functional design will help you achieve a fine and uniform consistency for your preparations. An essential piece of equipment to keep the level of your professional kitchen high!